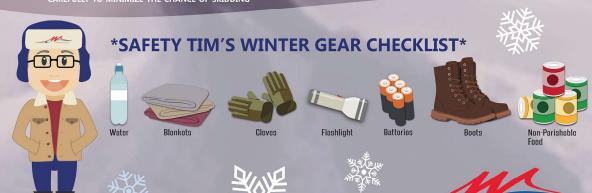

## WINTER SAFETY

A HIDDEN AND THEREFORE POTENTIALLY
THE MOST DANGEROUS WINTER DRIVING HAZARD?

BLACK ICE A HIDDEN AND THEREFORE POTENTIALLY

WHAT ARE SOME OF THE SIGNS?

- 1. WATCH FOR LITTLE OR NO TIRE SPRAY FROM OTHER VEHICLES
- 2. AIR TEMPERATURE, ROAD TEMPERATURE REPORTS AT OR **BELOW FREEZING**
- 3. ICE ON WINDOWS AND MIRRORS
- 4. BLACK ICE FORMATION IS MORE PREVALENT DUSK THROUGH EARLY
- 5. HIGHEST RISK LOCATIONS: BRIDGES, OVERPASSES, SNOW BLOWING ACROSS ROAD SURFACE (ICE FORMS FIRST ON BRIDGES ÀND OVERPASSES

ICY ROAD CONDITIONS CAN OCCUR EVEN WHEN VISIBILITY IS GOOD. "BLACK ICE" IS DIFFICULT OR IMPOSSIBLE TO SEE ON THE ROAD SURFACE, ESPECIALLY AT NIGHT. WHEN ICE FORMS ON THE FRONT OF YOUR MIRRORS, THERE MAY ALSO BE ICE FORMING ON THE ROADS.